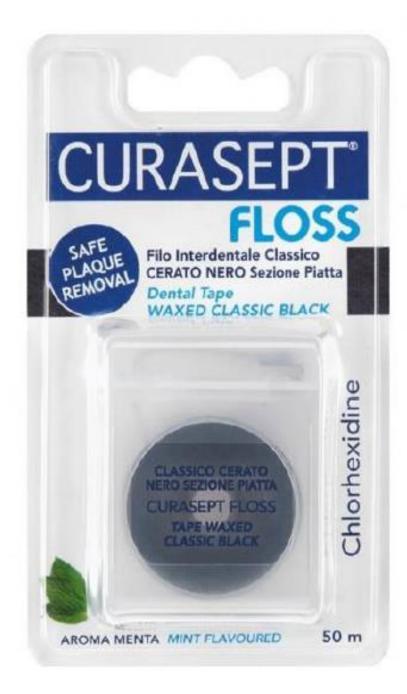

CURASEPT MAXI SOFT TOOTHBRUSHES

MAXI SOFT BRISTLES

Large bristle count

Ergonomic handle

Soft, durable bristles

- Chlorhexidine coated
- 50 METRES
- Waxed
- Mint flavored
- Classic black color