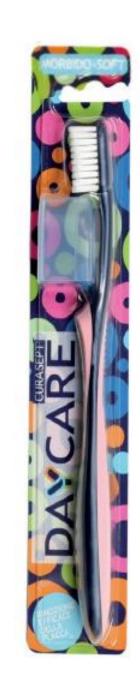

### **Curasept Daycare**

- With Essential oils
- Low 200ppm fluoride
- SLS free (No Sodium Lauryl Sulphate)
- Mint flavor

CURASEPT DAYCARE TOOTHBRUSHES

SUPER SOFT BRISTLES

- Unique triangular shaped bristle head
- Soft, durable bristles
- Large bristle count
- Ergonomic handle