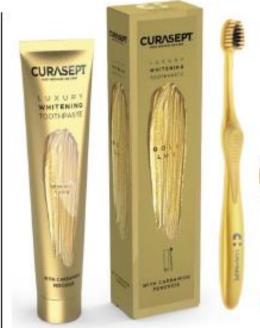

## CURASEPT WHITENING TOOTHPASTE

## CONTENTS APPLICABLE TO GOLD & BLACK TOOTHPASTE:

### **CURASEPT GOLD LUX**

WHITENING TOOTHPASTE
CONTAINS COLLOIDAL
GOLD AND SILVER

Anti-inflammatory properties