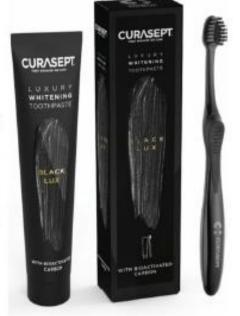

## CURASEPT WHITENING TOOTHPASTE

## CONTENTS APPLICABLE TO GOLD & BLACK TOOTHPASTE:

### **CURASEPT BLACK LUX**

WHITENING TOOTHPASTE

#### CONTAINS BIOACTIVATED CARBON

The structure of the microparticles absorbs pigmenting substances, restoring your teeth to it's natural shade.