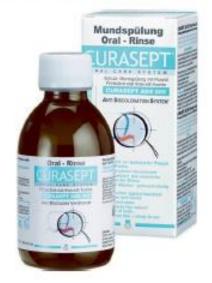

ADS212 Curasept ADS Mouthwash 200ml

NEW NAPPI CODE: 1085309 0.12% CHLORHEXIDINE

ADS205 Curasept ADS Mouthwash 200ml

NEW NAPPI CODE: 1085307 0.05% CHLORHEXIDINE