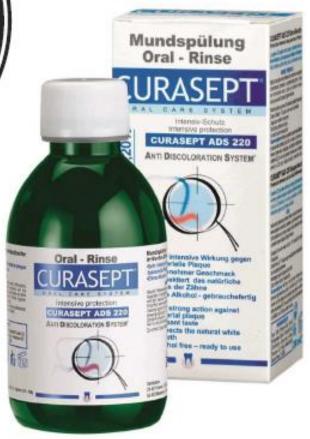

# ONLY CURASEPT HAS A PATENTED ANTI-DISCOLORATION FORMULA

CURASEPT

CHLORHEXIDINE MOUTHWASHES

CURASEPT

ANTI -DISCOLORATION FORMULA

ADS220 Curasept ADS Mouthwash 200ml

NEW NAPPI CODE: 1085314 0.20% CHLORHEXIDINE "Chlorhexidine is still the gold standard to ensure proper anti-bacterial function In the mouth."