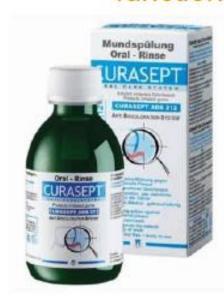

ADS212 Curasept ADS Mouthwash 200ml

NEW NAPPI CODE: 1085309 0.12% CHLORHEXIDINE

ADS205 Curasept ADS Mouthwash 200ml

NEW NAPPI CODE: 1085307 0.05% CHLORHEXIDINE