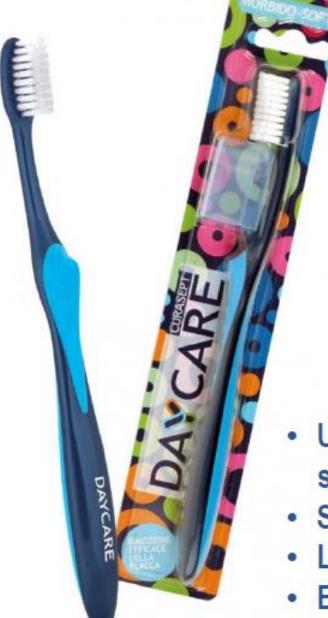

### **Curasept Daycare**

- With Essential oils
- Low 200ppm fluoride
- SLS free (No Sodium Lauryl Sulphate)
- Mint flavor

CURASEPT DAYCARE TOOTHBRUSHES

SUPER SOFT BRISTLES

- Unique triangular shaped bristle head
- Soft, durable bristles
- Large bristle count
- Ergonomic handle