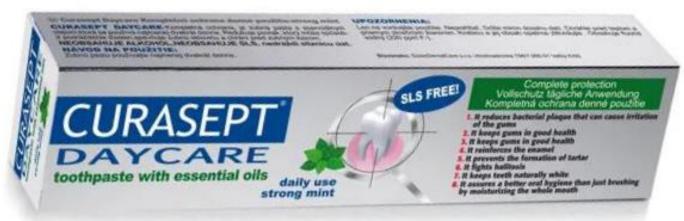

# Leaves the mouth feeling fresh & clean, without destroying the oral mucosa.

FOUR ESSENTIAL OILS Wintergreen, Eucalyptol, Thymol and Menthol

### **Curasept Daycare**

- With Essential oils
- Low 200ppm fluoride
- SLS free (No Sodium Lauryl Sulphate)
- Mint flavor

CURASEPT DAYCARE TOOTHBRUSHES

SUPER SOFT BRISTLES

- Unique triangular shaped bristle head
- Soft, durable bristles
- Large bristle count
- Ergonomic handle