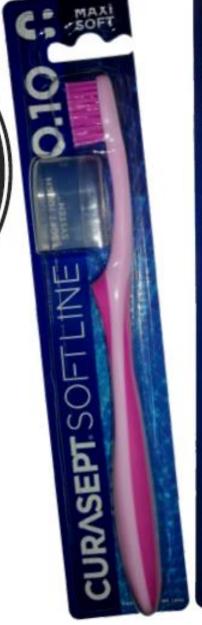

CURASEPT MAXI SOFT TOOTHBRUSHES

MAXI SOFT BRISTLES

Large bristle count

Ergonomic handle

Soft, durable bristles

- Chlorhexidine coated
- 50 METRES
- Waxed
- Mint flavored
- Classic black color