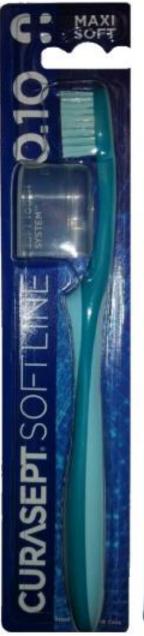

CURASEPT MAXI SOFT TOOTHBRUSHES

MAXI SOFT BRISTLES

Large bristle count

Ergonomic handle

Soft, durable bristles

- Chlorhexidine coated
- 50 METRES
- Waxed
- Mint flavored
- Classic black color