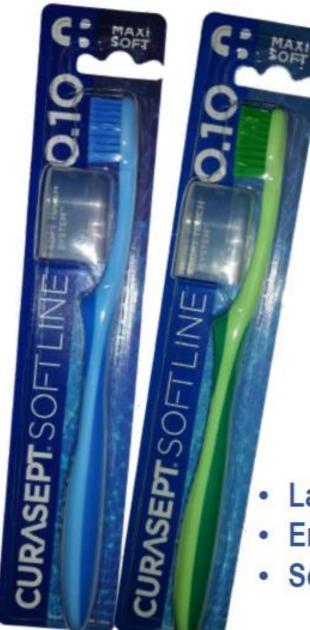

CURASEPT MAXI SOFT TOOTHBRUSHES

MAXI SOFT BRISTLES

Large bristle count

Ergonomic handle

Soft, durable bristles

- Chlorhexidine coated
- 50 METRES
- Waxed
- Mint flavored
- Classic black color